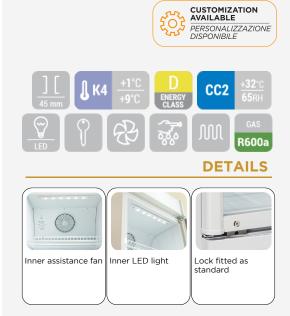

#### **GENERAL FEATURES**

| 350 Lt. Upright drink cooler                  | • |
|-----------------------------------------------|---|
| White steel for internal and external side    | • |
| Static cooling with fan assisted cooling      | • |
| Manual Defrost                                | • |
| Foaming Agent Cyclopentane (45mm per side)    | • |
| Mechanical thermostat                         | • |
| Removable Gasket                              | • |
| Adjustable shelves: 5 Pcs + 1 Pcs Bottom      | • |
| Switches for internal light and canopy        | • |
| Toughened safety tempered glass               | • |
| Lock fitted as standard                       | • |
| Inner LED light / LED for canopy              | • |
| N.2 Adjustable feet + N.2 Rollers at the back | • |
| Energy efficiency class: D                    | • |
|                                               |   |

#### **TECHNICAL SPECIFICATIONS**

| Capacity                         | 350 L          |
|----------------------------------|----------------|
| Temperature                      | K4 (+1°C~+9°C) |
| Consumption                      | 1.82 kWh/24h   |
| Rated Power                      | 155 W          |
| Noise level                      | 46 dB(A)       |
| Net Weight                       | 56 Kg          |
| Gross Weight                     | 66 Kg          |
| External Dimensions (WxDxH mm)   | 600x570x1835   |
| Internal Dimensions (WxDxH mm)   | 505x440x1315   |
| Packaging dimensions (WxDxH mm)  | 730x640x2020   |
| Loading quantities 20′/40′/40′HQ | 27/57/57       |