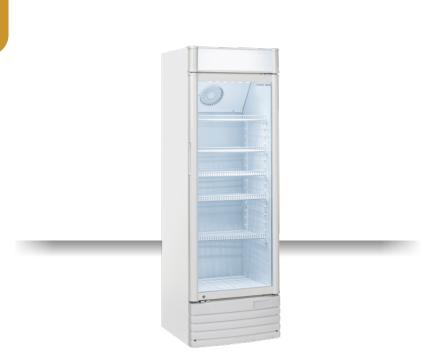

# DC 388C

#### **GENERAL FEATURES**

| 350 Lt. Upright drink cooler                  | • |
|-----------------------------------------------|---|
| White steel for internal and external side    | • |
| Static cooling with fan assisted cooling      | • |
| Manual Defrost                                | • |
| Foaming Agent Cyclopentane (45mm per side)    | • |
| Mechanical thermostat                         | • |
| Removable Gasket                              | • |
| Adjustable shelves: 5 Pcs + 1 Pcs Bottom      | • |
| Switches for internal light and canopy        | • |
| Toughened safety tempered glass               | • |
| Lock fitted as standard                       | • |
| Inner LED light / LED for canopy              | • |
| N.2 Adjustable feet + N.2 Rollers at the back | • |
| Energy efficiency class: D                    | • |
|                                               |   |