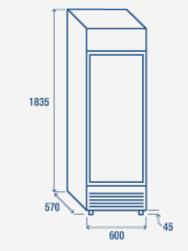

### PRODUCT DIMENSIONS

#### **TECHNICAL SPECIFICATIONS**

| Capacity                         | 350 L          |
|----------------------------------|----------------|
| Temperature                      | K4 (+1°C~+9°C) |
| Consumption                      | 1.82 kWh/24h   |
| Rated Power                      | 155 W          |
| Noise level                      | 46 dB(A)       |
| Net Weight                       | 56 Kg          |
| Gross Weight                     | 66 Kg          |
| External Dimensions (WxDxH mm)   | 600x570x1835   |
| Internal Dimensions (WxDxH mm)   | 505x440x1315   |
| Packaging dimensions (WxDxH mm)  | 730x640x2020   |
| Loading quantities 20′/40′/40′HQ | 27/57/57       |